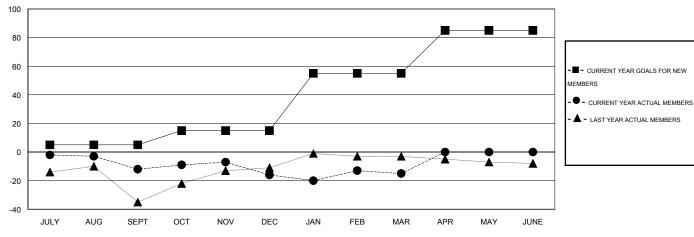

#### GOALS AND ACTUAL MEMBERS CUMULATIVE

| DROPPED CLUBS: 1  DROPPED MEMBERS |          | 29 CLUBS OF 63 ADDED 1 OR MORE<br>NEW MEMBERS | GENDER DISTRIBUTION           MALE         886 (71.22%)           FEMALE         358 (28.78%) |     |
|-----------------------------------|----------|-----------------------------------------------|-----------------------------------------------------------------------------------------------|-----|
| DECEASED                          | 13<br>11 | CLICK HERE FOR HEALTH                         | FAMILY UNIT MEMBERS                                                                           | 228 |
| CLUB CANCELLED OTHER              | 87       | ASSESSMENT DATA                               | HEAD OF HOUSEHOLD                                                                             | 114 |
| TOTAL                             | 111      |                                               | NON-HEAD OF HOUSEHOLD                                                                         | 114 |